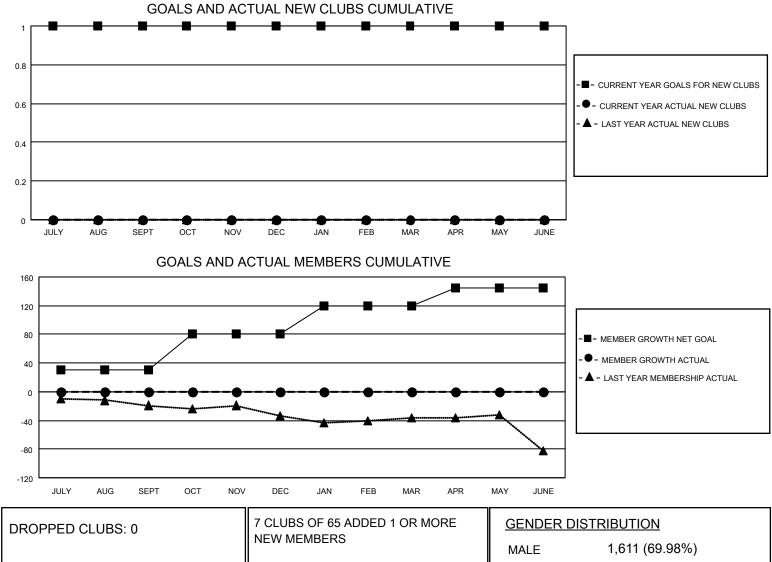

## LOCATION MINNESOTA

District 5M 2

Results as of: 7/31/2020

| Clubs                 |               |           |               | Members               |                        |                         |                                                    |  |
|-----------------------|---------------|-----------|---------------|-----------------------|------------------------|-------------------------|----------------------------------------------------|--|
| RESULTS FOR 2020-2021 |               |           |               | RESULTS FOR 2020-2021 |                        |                         |                                                    |  |
| QUARTER               | NEW CLUB GOAL | NEW CLUBS | DROPPED CLUBS | QUARTER MEM           | BER GROWTH NET<br>GOAL | MEMBER GROWTH<br>ACTUAL | DROPPED<br>MEMBERS ACTUAL<br>(including transfers) |  |
| JULY/AUG/SEPT         | 1             | 0         | 0             | JULY/AUG/SEPT         | 30                     | 12                      | 11                                                 |  |
| OCT/NOV/DEC           | 0             | 0         | 0             | OCT/NOV/DEC           | 50                     | 0                       | 0                                                  |  |
| JAN/FEB/MAR           | 0             | 0         | 0             | JAN/FEB/MAR           | 40                     | 0                       | 0                                                  |  |
| APR/MAY/JUNE          | 0             | 0         | 0             | APR/MAY/JUNE          | 25                     | 0                       | 0                                                  |  |

|                 |    | NEW MEMBERS               | MALE                       | 1,611 (69.98%) |     |
|-----------------|----|---------------------------|----------------------------|----------------|-----|
| DROPPED MEMBERS |    |                           | FEMALE                     | 691 (30.02%)   |     |
| DECEASED        | 1  | CLICK HERE FOR CUMULATIVE | TOTAL FAMILY UNIT MEMBERS  |                | 391 |
| CLUB CANCELLED  | 0  | MEMBERSHIP DATA           | FAMILY MEMBERS PAYING HALF |                |     |
| OTHER           | 10 |                           |                            |                |     |
| TOTAL           | 11 |                           |                            |                |     |